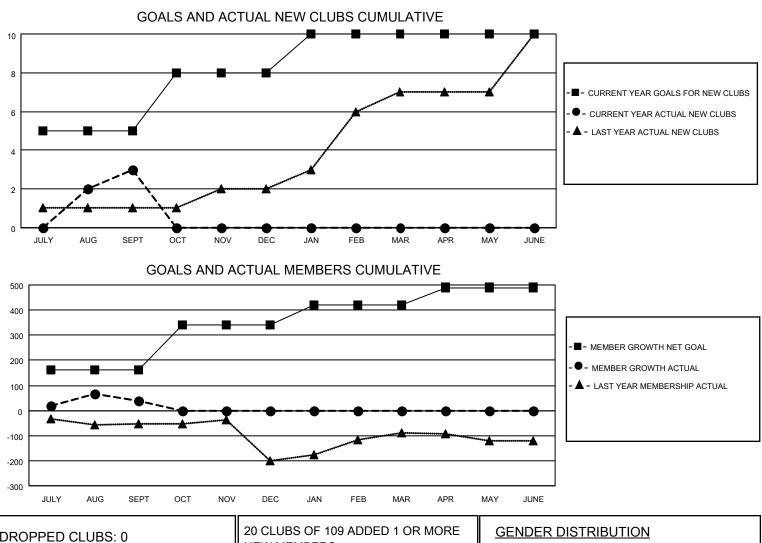

## LOCATION INDIA

District 322C3

Results as of: 9/30/2020

| Clubs                 |               |           |               | Members               |                        |                         |                                                    |  |
|-----------------------|---------------|-----------|---------------|-----------------------|------------------------|-------------------------|----------------------------------------------------|--|
| RESULTS FOR 2020-2021 |               |           |               | RESULTS FOR 2020-2021 |                        |                         |                                                    |  |
| QUARTER               | NEW CLUB GOAL | NEW CLUBS | DROPPED CLUBS | QUARTER MEM           | BER GROWTH NET<br>GOAL | MEMBER GROWTH<br>ACTUAL | DROPPED<br>MEMBERS ACTUAL<br>(including transfers) |  |
| JULY/AUG/SEPT         | 5             | 3         | 0             | JULY/AUG/SEPT         | 160                    | 113                     | 72                                                 |  |
| OCT/NOV/DEC           | 3             | 0         | 0             | OCT/NOV/DEC           | 180                    | 0                       | 0                                                  |  |
| JAN/FEB/MAR           | 2             | 0         | 0             | JAN/FEB/MAR           | 80                     | 0                       | 0                                                  |  |
| APR/MAY/JUNE          | 0             | 0         | 0             | APR/MAY/JUNE          | 70                     | 0                       | 0                                                  |  |

| DROPPED CLUBS: 0 |    | 20 CLUBS OF 109 ADDED 1 OR MORE | GENDER DISTRIBUTION        |                |       |
|------------------|----|---------------------------------|----------------------------|----------------|-------|
|                  |    | NEW MEMBERS                     | MALE                       | 2,613 (73.88%) |       |
|                  |    |                                 | FEMALE                     | 924 (26.12%)   |       |
| DROPPED MEMBERS  |    |                                 |                            |                |       |
| DECEASED         | 2  | CLICK HERE FOR CUMULATIVE       | TOTAL FAMILY UNIT MEMBERS  |                | 2,345 |
| CLUB CANCELLED   | 0  | MEMBERSHIP DATA                 | FAMILY MEMBERS PAYING HALF |                | 4 400 |
| OTHER            | 70 |                                 |                            |                | 1,469 |
| TOTAL            | 72 |                                 | 5626                       |                |       |
|                  |    |                                 |                            |                |       |